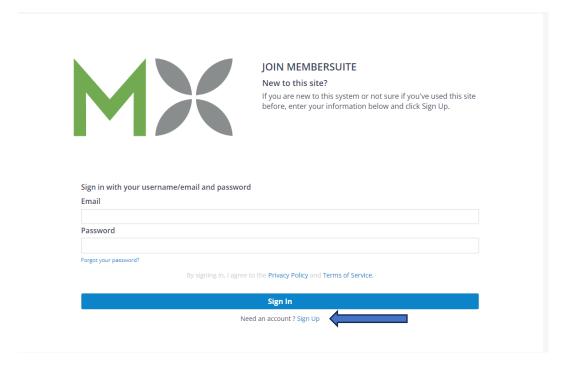

RENEW YOUR MEMBERSHIP

- 5. To create a new member profile, select "Need an Account? Sign Up"
- 6. Input your name, the email address to use as your username, and select "Sign Up"

#### JOIN MEMBERSUITE

New to this site?

If you already have an account, click the Sign In button and use your email and password.

Already have an account? Sign In

- 7. Input your First Name, Last Name, and Password, following the requirements, then select "Next"
- 8. Select "Purchase" on the pop-up message