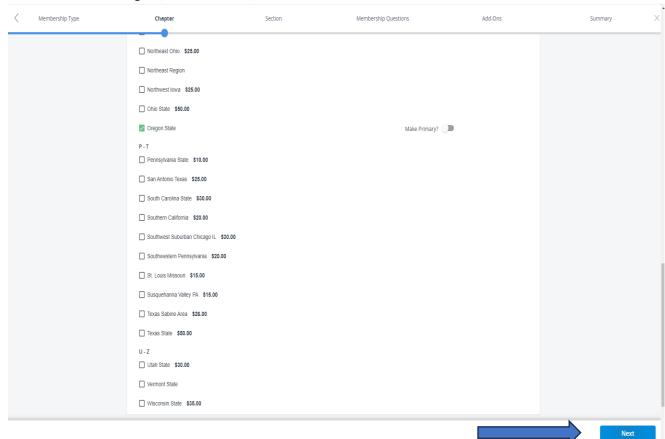

## 9. Choose a Membership type and select "Next"

- 10. If you wish to join a chapter, check the box next to the chapter(s) you wish to join and select "Next."
  - a. **NOTE:** You can join as many chapters as you like. Chapters that currently have a \$0.00 dues promotion will not have a price next to the chapter name (ex. Oregon State, Northeast Region, Vermont State, etc.