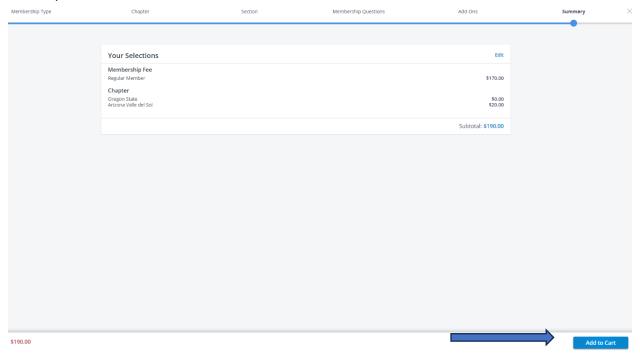

unt? Sign In

- 7. Input your First Name, Last Name, and Password, following the requirements, then select "Next"
- 8. Select "Purchase" on the pop-up message





## 9. Choose a Membership type and select "Next"



- 10. If you wish to join a chapter, check the box next to the chapter(s) you wish to join and select "Next."
  - a. **NOTE:** You can join as many chapters as you like. Chapters that currently have a \$0.00 dues promotion will not have a price next to the chapter name (ex. Oregon State, Northeast Region, Vermont State, etc.



## 11. Answer the Membership Questions, and select "Next"



12. If you would like to add a donation of \$25 or more to the AAOHN Foundation to your order, select "Add" and then select "Next"



#### 13. Review your selections, and select "Add to Cart"



#### 14. View your cart subtotal and select "Checkout"



15. Complete the payment and billing information sections and select "Checkout" to complete your order.



You will receive a confirmation email for your order, and you can access your membership information at any time when you log into your profile.

If you have any questions or concerns regarding your membership, please contact the AAOHN National office at <a href="mailto:info@aaohn.org">info@aaohn.org</a> or (312) 321-5173.