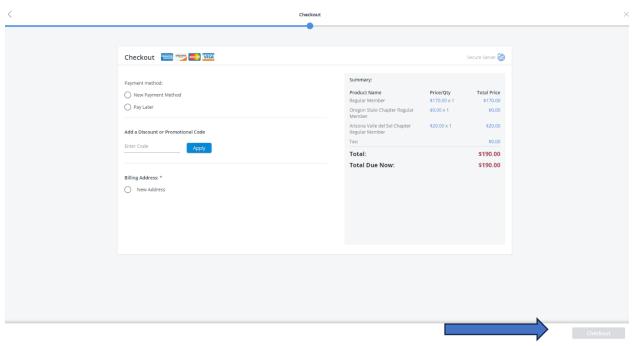

#### 14. View your cart subtotal and select "Checkout"

15. Complete the payment and billing information sections and select "Checkout" to complete your order.

You will receive a confirmation email for your order, and you can access your membership information at any time when you log into your profile.