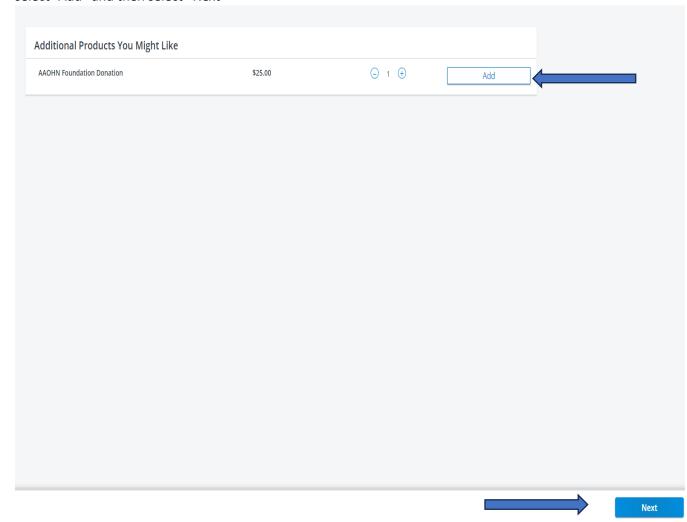

## 11. Answer the Membership Questions, and select "Next"

12. If you would like to add a donation of \$25 or more to the AAOHN Foundation to your order, select "Add" and then select "Next"