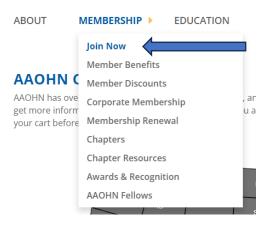

- 3. When you are ready to join, view the Membership tab and select "Join Now"
- 4. Select the box labeled "Join AAOHN"

## **JOIN AAOHN**

Committed to the health, safety and wellness of workers for more than 75 years, AAOHN provides professional standards of practice, continuing econetworking opportunities for nurses throughout the United States and abroad. **Learn more** about how AAOHN membership can support your care