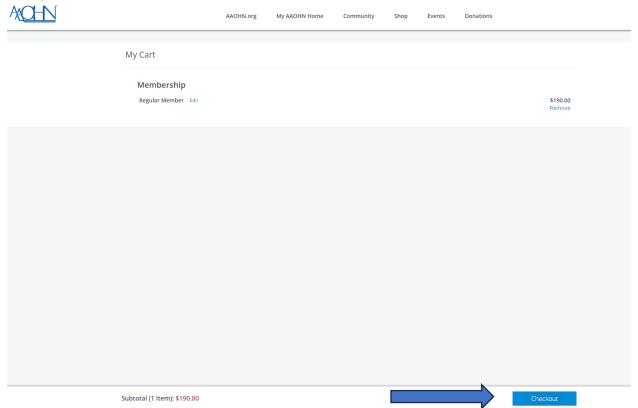

#### 14. View your cart subtotal and select "Checkout"

15. Complete the payment and billing information sections and select "Checkout" to complete your order.

You will receive a confirmation email for your order, and you can access your membership information at any time when you log into your profile.