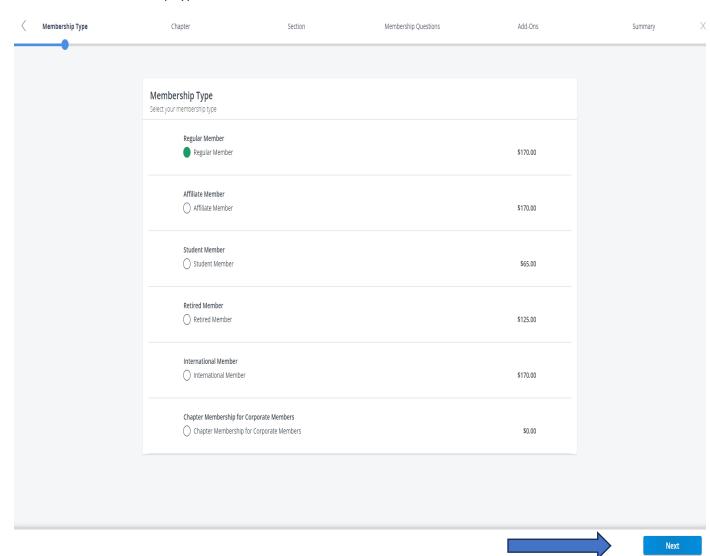

## 9. Choose a Membership type and select "Next"

- 10. If you wish to join a chapter, check the box next to the chapter(s) you wish to join and select "Next."
  - a. **NOTE:** You can join as many chapters as you like. Chapters that currently have a \$0.00 dues promotion will not have a price next to the chapter name (ex. Oregon State, Northeast Region, Vermont State, etc.