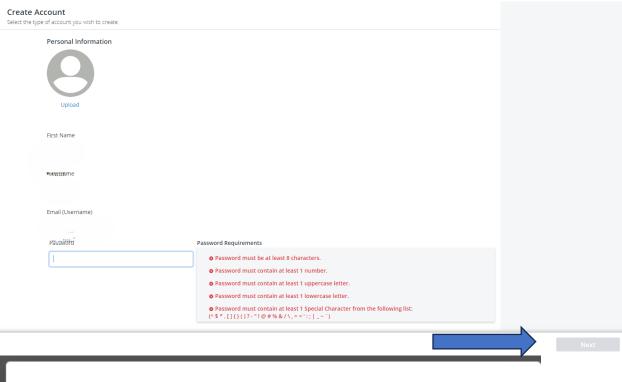

#### JOIN MEMBERSUITE

New to this site?

If you already have an account, click the Sign In button and use your email and password.

Already have an account? Sign In

- 7. Input your First Name, Last Name, and Password, following the requirements, then select "Next"
- 8. Select "Purchase" on the pop-up message