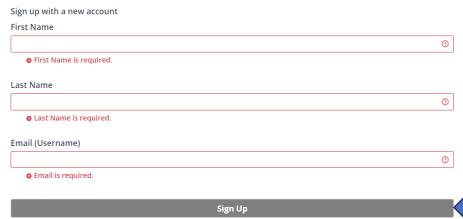

RENEW YOUR MEMBERSHIP

- 5. To create a new member profile, select "Need an Account? Sign Up"
- 6. Input your name, the email address to use as your username, and select "Sign Up"

#### JOIN MEMBERSUITE

New to this site?

If you already have an account, click the Sign In button and use your email and password.

Already have an account? Sign In

- 7. Input your First Name, Last Name, and Password, following the requirements, then select "Next"
- 8. Select "Purchase" on the pop-up message