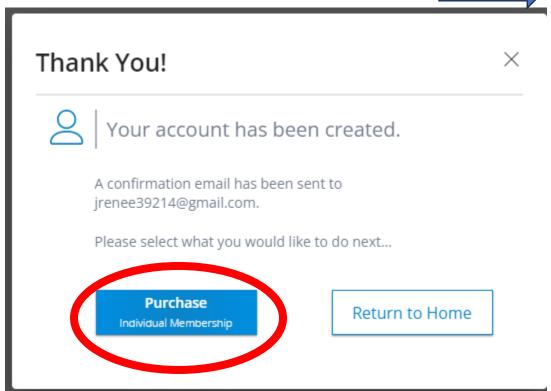

#### JOIN MEMBERSUITE

New to this site?

If you already have an account, click the Sign In button and use your email and password.

Already have an account? Sign In

- 7. Input your First Name, Last Name, and Password, following the requirements, then select "Next"
- 8. Select "Purchase" on the pop-up message