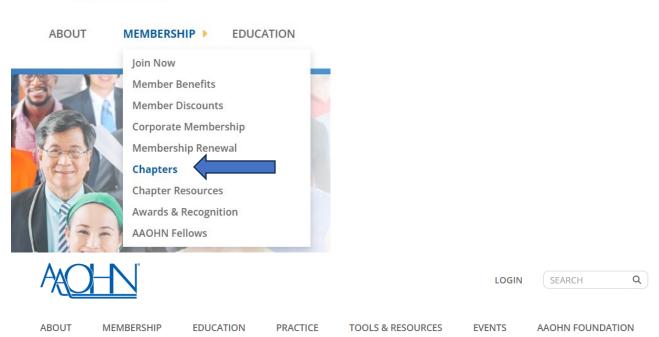

# American Association of Occupational Health Nurses, Inc.

**Quick Reference Guide:** 

**How to Join AAOHN and AAOHN Chapters** 

- 1. Go to aaohn.org and view the Membership tab
- 2. Select "Chapters" to view the Chapter map and available chapter options per state

#### **AAOHN CHAPTERS**

AAOHN has over 40 chapters across the continental U.S., and joining an AAOHN chapter is a great way to stay connected to OHNs in your area. Click your state to get more information about your local chapter. When you are ready, select "Join Now" on the Membership tab, and make sure you add your preferred chapter to your cart before checkout.