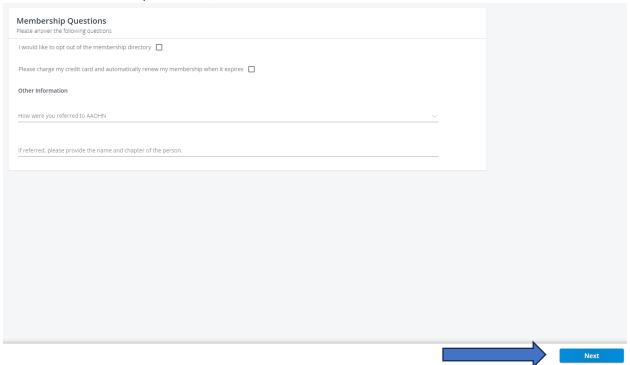

## 11. Answer the Membership Questions, and select "Next"

12. If you would like to add a donation of \$25 or more to the AAOHN Foundation to your order, select "Add" and then select "Next"